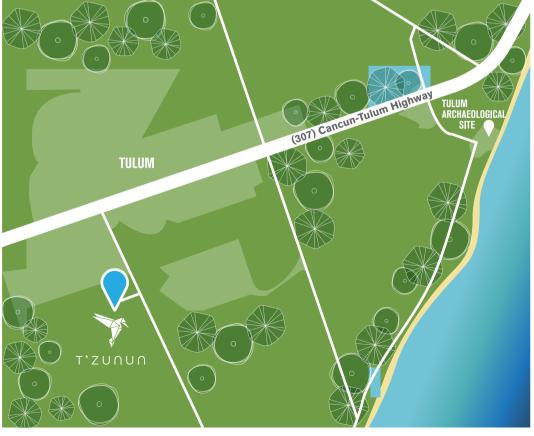

## LOCATION

The project is in the privileged Region 15, which projects the uniqueness of Tulum where buildings and jungle should merge in the most respectful way to nature. The dust streets made of regional soil and the lack of streetlights gives this residential area a very special touch, were one can become part of the jungle, listen to its sounds, appreciate the scents and gaze at the stars.

## **TOURIST ATTRACTIONS**

Tulum Archaeological Zone - 6 km / 15 min. Coba Archaeological Zone - 50 km / 40 min. Chichen Itzá - 150 km / 1hr 20 min.

The content in this booklet is mere publicity reference, therefore the images appearing are used as an illustrative media of the apartment models. The specifications and characteristics of every unit may vary according to model and without further notice. For more information please feel free to contact out commercial advisors at +52 1 5583 628419.