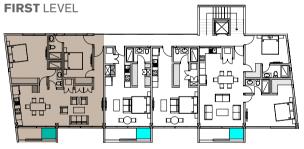

## LOCK-OFF EAST

FIRST LEVEL

Luxurious 2 bedroom apartment, with lock-off room, 2 bathrooms, fully equipped and furnished with spacious living and dining room as well as a balcony with 2-person jacuzzi.

Interior: 94 m²/ 1011 sqft Exterior: 8 m²/ 86 sqft

PRICE

\$216,910.65 USD

Interior: 107 m<sup>2</sup>/ 1065 sqft Exterior: 6 m<sup>2</sup>/ 64 sqft Roofgarden: 58 m² / 624 sqft

**Luxurious 2 bedroom** apartment, with lock-off room, 2 and 1/2 bathrooms, fully equipped and furnished spacious living and dining room as well as a balcony. Luxury rooftop fully furnished, and equipped with 8-person jacuzzi.