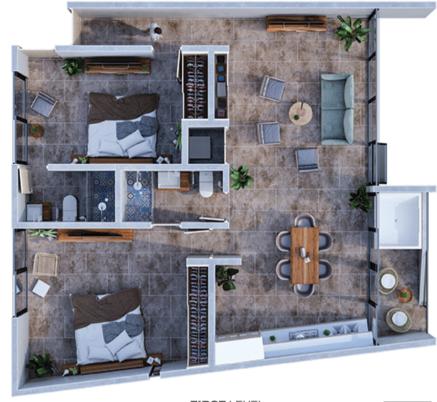

# PENTHOUSE MIDDLE

Interior: 94 m<sup>2</sup>/ 1011 sqft Exterior: 7 m<sup>2</sup>/ 75 sqft Roofgarden: 58 m² / 624 sqft **Luxurious 2 bedroom** apartment, with lock-off room, 2 and 1/2 bathrooms, fully equipped and furnished spacious living and dining room as well as a balcony. **Luxury rooftop fully** furnished, and equipped with 8-person jacuzzi.

PRICE \$315,266.02 USD

Interior: 110 m<sup>2</sup>/ 1184 sqft Exterior: 7 m<sup>2</sup>/ 75 sqft Roofgarden: 58 m² / 624 sqft

**Luxurious 2 bedroom** apartment, with lock-off room, 2 and 1/2 bathrooms, fully equipped and furnished spacious living and dining room as well as a balcony. **Luxury rooftop fully** furnished, and equipped with 8-person jacuzzi.