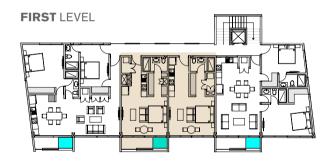

## LOCK-OFF EAST

FIRST LEVEL

Luxurious 2 bedroom apartment, with lock-off room, 2 bathrooms, fully equipped and furnished with spacious living and dining room as well as a balcony with 2-person jacuzzi.

Interior: 94 m²/ 1011 sqft Exterior: 8 m²/ 86 sqft

PRICE

\$216,910.65 USD

Interior: 107 m<sup>2</sup>/ 1065 sqft Exterior: 6 m<sup>2</sup>/ 64 sqft Roofgarden: 58 m² / 624 sqft

**Luxurious 2 bedroom** apartment, with lock-off room, 2 and 1/2 bathrooms, fully equipped and furnished spacious living and dining room as well as a balcony. Luxury rooftop fully furnished, and equipped with 8-person jacuzzi.