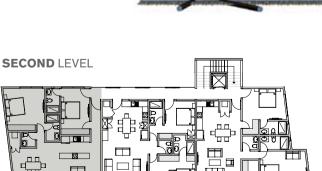

## LOCK-OFF EAST

FIRST LEVEL

Luxurious 2 bedroom apartment, with lock-off room, 2 bathrooms, fully equipped and furnished with spacious living and dining room as well as a balcony with 2-person jacuzzi.

Interior: 94 m²/ 1011 sqft Exterior: 8 m²/ 86 sqft

PRICE

\$216,910.65 USD

Interior: 107 m<sup>2</sup>/ 1065 sqft Exterior: 6 m<sup>2</sup>/ 64 sqft Roofgarden: 58 m² / 624 sqft

**Luxurious 2 bedroom** apartment, with lock-off room, 2 and 1/2 bathrooms, fully equipped and furnished spacious living and dining room as well as a balcony. Luxury rooftop fully furnished, and equipped with 8-person jacuzzi.