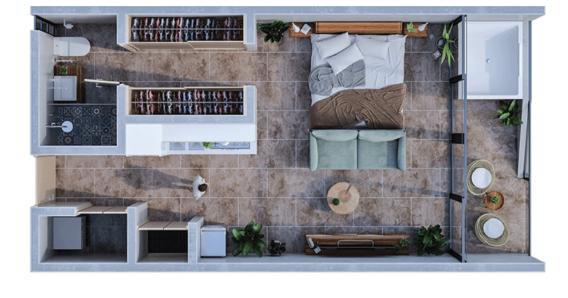

## EQUIPPED STUDIC

Interior: 43 m²/ 463 sqft Exterior: 8 m²/ 86 sqft

Fully equipped and furnished studio in a cozy luxurious space that includes a 2-person jacuzzi and a balcony.

PRICE \$115,325.16 USD

**\*STUDIO** 43 m<sup>2</sup> / 463 sqft

Fully equipped studio in a cozy luxurious space with a formidable view.

PRICE \$101,420.18 USD