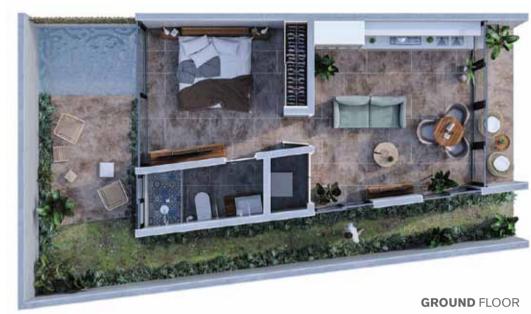

## GARDEN SUITE

## **GROUND** FLOOR

Interior: 50 m²/ 538 sqft Exterior: 15 m²/ 161 sqft

Full luxury contained in a 1 bed room apartment totally equipped and furnished, including its private garden and plunge pool (3 units).

PRICE \$146,983.05 USD