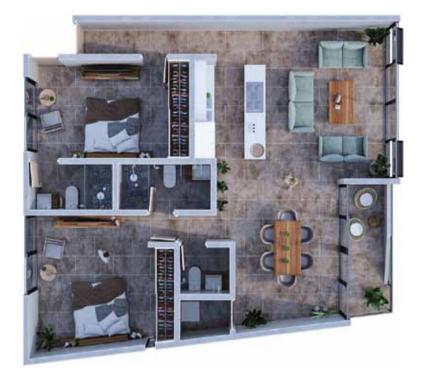

## LOCK-OFF WEST

Interior: 99 m<sup>2</sup>/ 1065 sqft Exterior: 7 m<sup>2</sup>/ 75 sqft

Luxurious 2 bedroom apartment, with lock-off room, 2 bathrooms, fully equipped and furnished with spacious living and dining room as well as a balcony with 2-person jacuzzi.

PRICE \$206,032.12 USD

16