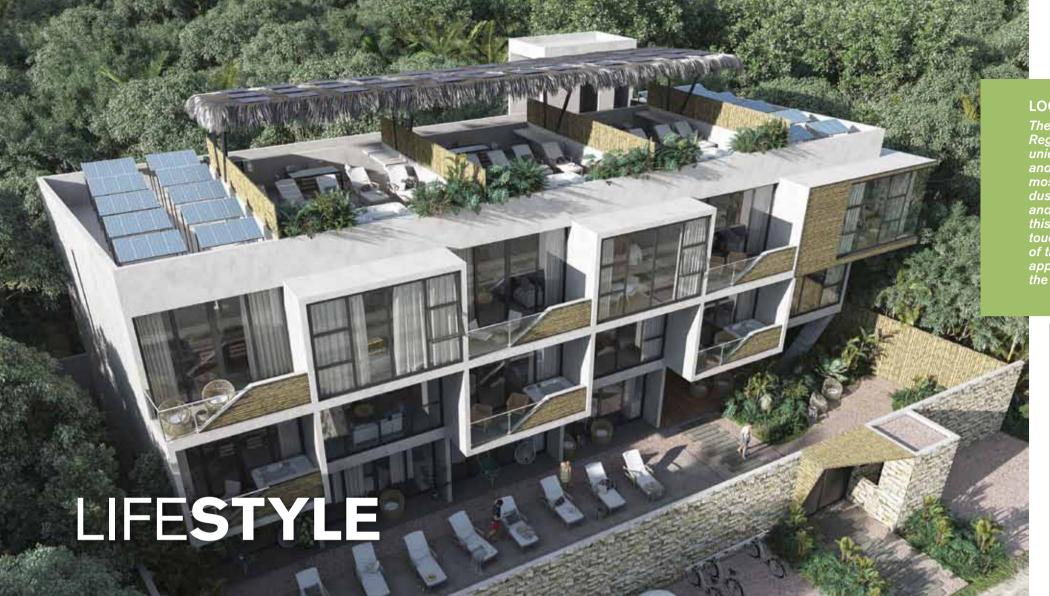

## **LUXURY DEVELOPMENT**

TZunun achieves a subtle but very strong contact with the environment providing quality spaces in a luxury development that succeeds through its materiality, with the use of sober and elegant colors that

allows the jungle to be the protagonist of the scene, the warmth of wood, the strength and elegance of bamboo and moreover the use of regional construction techniques such as the use of "Piedra maya" and a "palapa" roof that will not only host the luxurious rooftop gardens but also collect energy for the building with the use of solar panels. Also, the interiors will be dressed in the pin-pointed use of materials such as hand painted tiles from Yucatan and the use of the ancient and natural "chukum". Along with the handmade furniture from local artisans the Tulum lifestyle is properly addressed in both interiors and exteriors of the building, making the experience of vernacular luxury possible.

## **COMFORT AND AMENITIES**

The environments created in the interiors and exteriors of the building host the users with high quality spaces that will offer experience beyond the common standards. The uniqueness of every apartment of the building offers comfort in every way possible regardless the size. The common areas invite the users to get to know each other, conform a small community and share the spaces such as the pool, the garden and the wood common space, amongst the experience of activities that may go from yoga lessons, to cocktail parties in the jungle. Additional to the users comfort the building is equipped with an elevator making it more attractive to users of different ages.

## **SUSTAINABILITY**

We care about the future of our planet, and strongly believe in the use of renewable and efficient natural resources. These is achieved using well known and efficiency proven solar panels and collectors, that will help in the heating of the pools, showers and partial electrical power of the building, lowering the power consumption of the building and decreasing the environmental impact. Water is important for us too, that is why the building has a footprint of 40%, leaving the other 60% of the land with a high absorption coefficient that help the refilling of the aquifers in a natural way. Also, using high-end technology black water treatment plant we ensure that the water in the underground rivers and aguifers does not get polluted, which can be a major issue for the conservation of the environment.