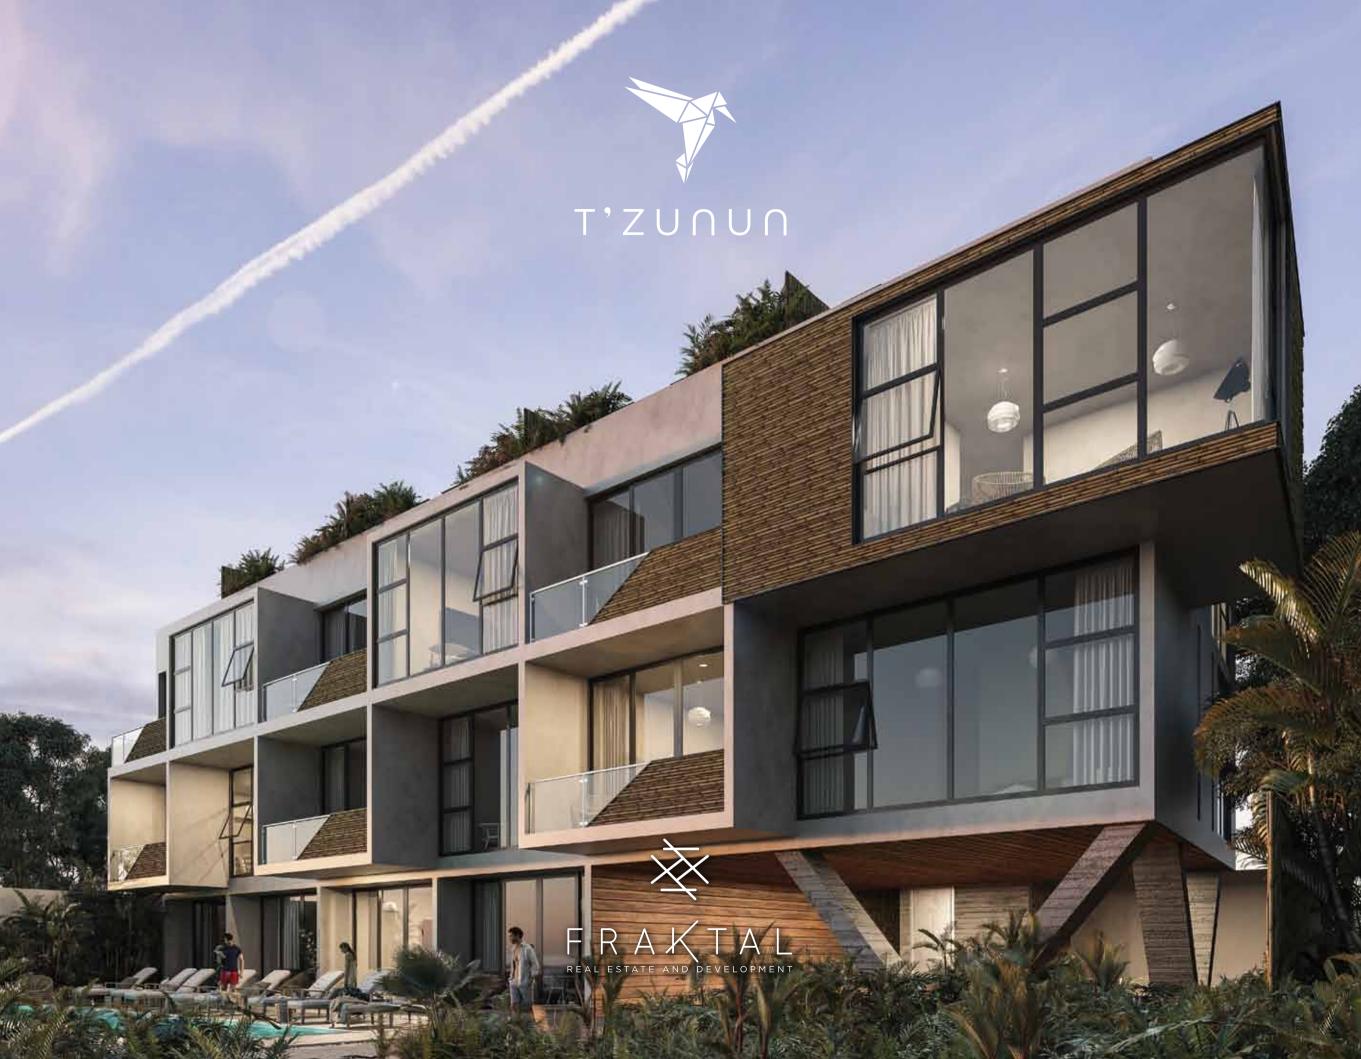

## **HUMMING BIRD** IN MAYAN

T'ZUNUN

## **SPATIAL QUALITY**

The building evokes a Mayan pattern using floating balconies that create a rhythm of light and shadows along the main façade. And the subtle touch of the building in the plot represents the elegance of the humming bird.

## **LOW DENSITY**

These attribute of the building stands for exclusiveness, since the number of apartments is as low as 11, compared to other developments in the area. The low density ensures a high-quality, intimate and elegant experience in our development.