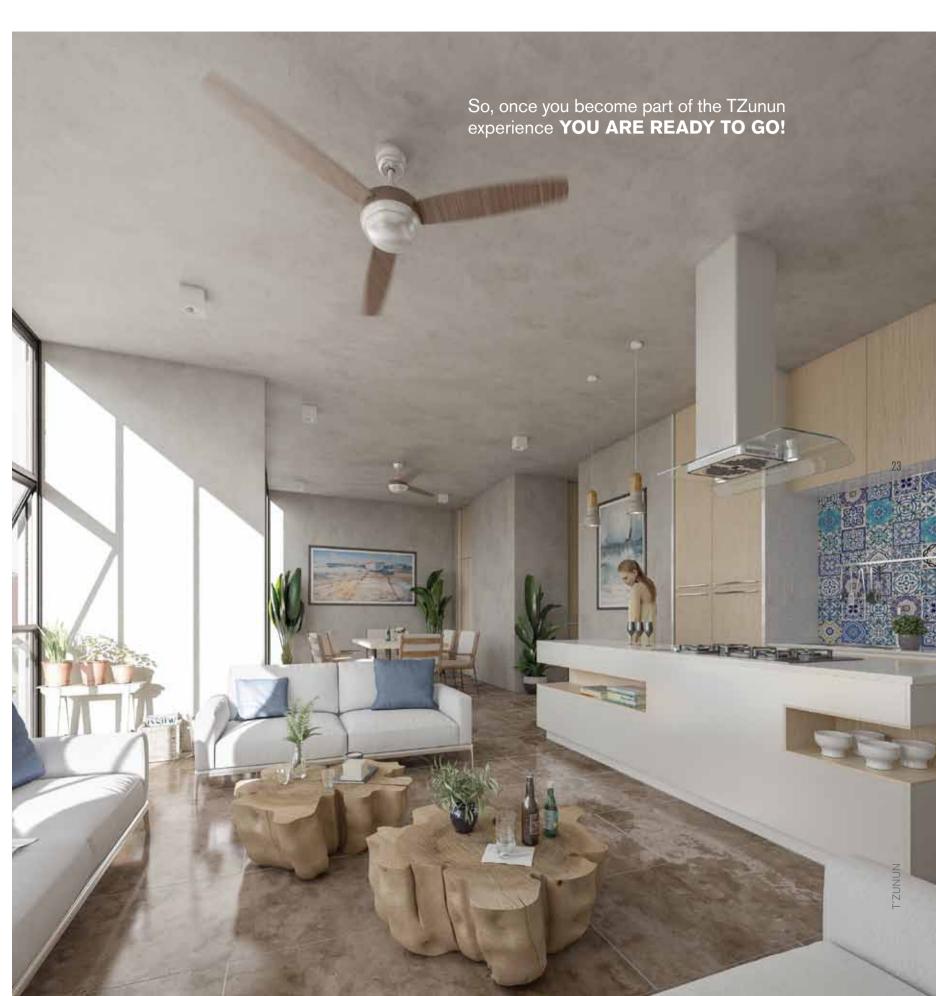

## FULLY **FURNISHED**

All our units are fully furnished and equipped in a unique style that perfectly suits TZunun's architecture and the lifestyle we want to invite you to be part of. Moreover, the concept of offering a turn-key project endorses the experience of LIVING, RENTING or AIRBNB the property.

allows the jungle to be the protagonist of the scene, the warmth of wood, the strength and elegance of bamboo and moreover the use of regional construction techniques such as the use of "Piedra maya" and a "palapa" roof that will not only host the luxurious rooftop gardens but also collect energy for the building with the use of solar panels. Also, the interiors will be dressed in the pin-pointed use of materials such as hand painted tiles from Yucatan and the use of the ancient and natural "chukum". Along with the handmade furniture from local artisans the Tulum lifestyle is properly addressed in both interiors and exteriors of the building, making the experience of vernacular luxury possible.

## **COMFORT AND AMENITIES**

The environments created in the interiors and exteriors of the building host the users with high quality spaces that will offer experience beyond the common standards. The uniqueness of every apartment of the building offers comfort in every way possible regardless the size. The common areas invite the users to get to know each other, conform a small community and share the spaces such as the pool, the garden and the wood common space, amongst the experience of activities that may go from yoga lessons, to cocktail parties in the jungle. Additional to the users comfort the building is equipped with an elevator making it more attractive to users of different ages.