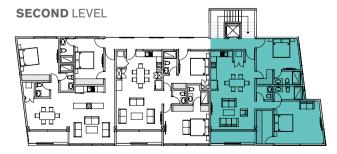

## LOCK-OFF EAST

FIRST LEVEL

Luxurious 2 bedroom apartment, with lock-off room, 2 bathrooms, fully equipped and furnished with spacious living and dining room as well as a balcony with 2-person jacuzzi.

Interior: 94 m²/ 1011 sqft Exterior: 8 m²/ 86 sqft

PRICE

\$216,910.65 USD

Interior: 107 m<sup>2</sup>/ 1065 sqft Exterior: 6 m<sup>2</sup>/ 64 sqft Roofgarden: 58 m² / 624 sqft

**Luxurious 2 bedroom** apartment, with lock-off room, 2 and 1/2 bathrooms, fully equipped and furnished spacious living and dining room as well as a balcony. Luxury rooftop fully furnished, and equipped with 8-person jacuzzi.