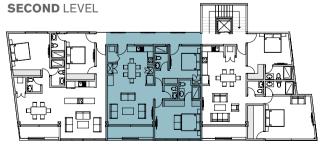

## LOCK-OFF EAST

FIRST LEVEL

Luxurious 2 bedroom apartment, with lock-off room, 2 bathrooms, fully equipped and furnished with spacious living and dining room as well as a balcony with 2-person jacuzzi.

Interior: 94 m²/ 1011 sqft Exterior: 8 m²/ 86 sqft

PRICE

\$216,910.65 USD

Interior: 107 m<sup>2</sup>/ 1065 sqft Exterior: 6 m<sup>2</sup>/ 64 sqft Roofgarden: 58 m² / 624 sqft

**Luxurious 2 bedroom** apartment, with lock-off room, 2 and 1/2 bathrooms, fully equipped and furnished spacious living and dining room as well as a balcony. Luxury rooftop fully furnished, and equipped with 8-person jacuzzi.