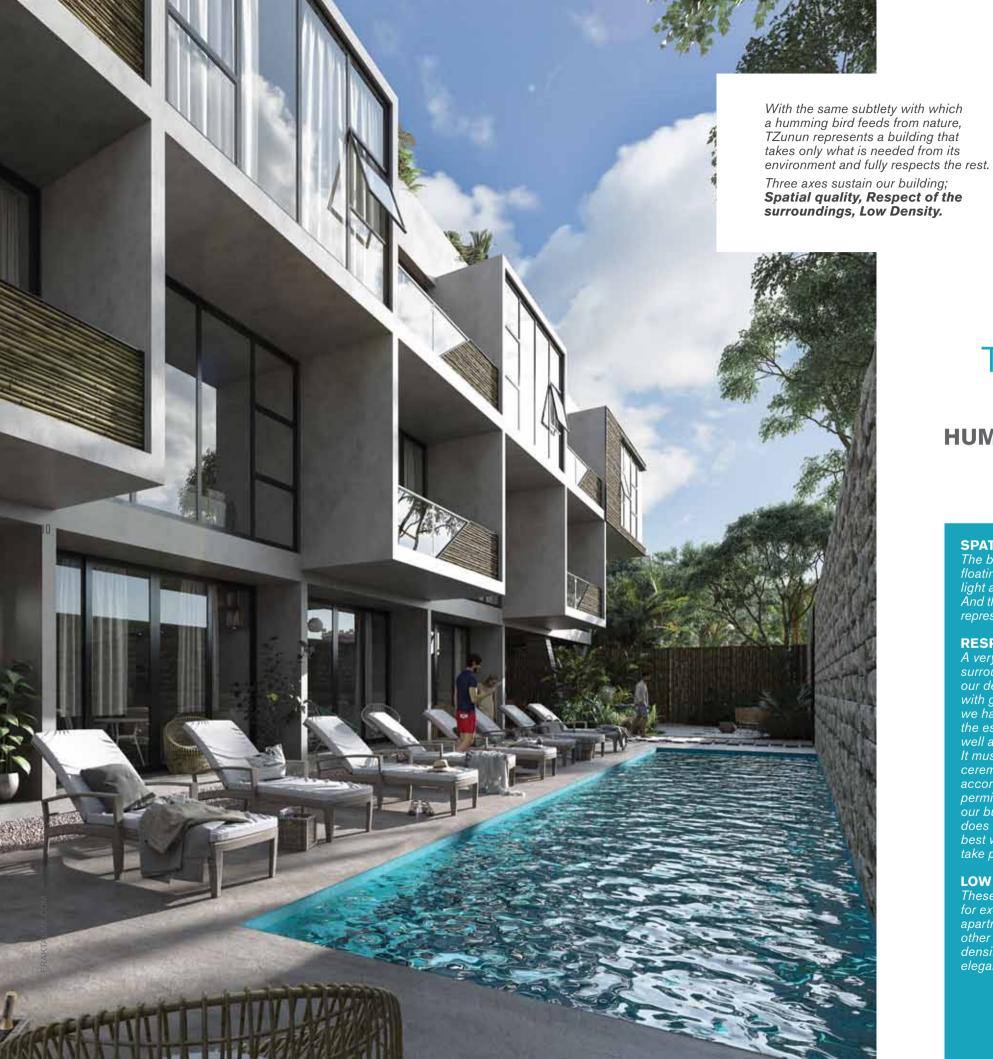

## **HUMMING BIRD** IN MAYAN

T'ZUNUN

## **SPATIAL QUALITY**

The building evokes a Mayan pattern using floating balconies that create a rhythm of light and shadows along the main façade. And the subtle touch of the building in the plot represents the elegance of the humming bird.

## RESPECT OF THE SURROUNDINGS

RESPECT OF THE SURROUNDINGS
A very deep understanding of our surroundings allows to elegantly intertwine our development with the environment. It is with great respect that we treat nature and we have embraced and cope at its best with the essence of the site, the ancient trees as well as the water from the aquifers. It must be mentioned that a Mayan ceremony took place in the plot, since according to the local beliefs we must ask permission to Mother Earth to proceed in our building's endeavor. Adapting for us does not only mean treating the land in the best way possible but also be aware and take part of the local beliefs and traditions.

## **LOW DENSITY**

These attribute of the building stands for exclusiveness, since the number of apartments is as low as 11, compared to other developments in the area. The low density ensures a high-quality, intimate and elegant experience in our development.