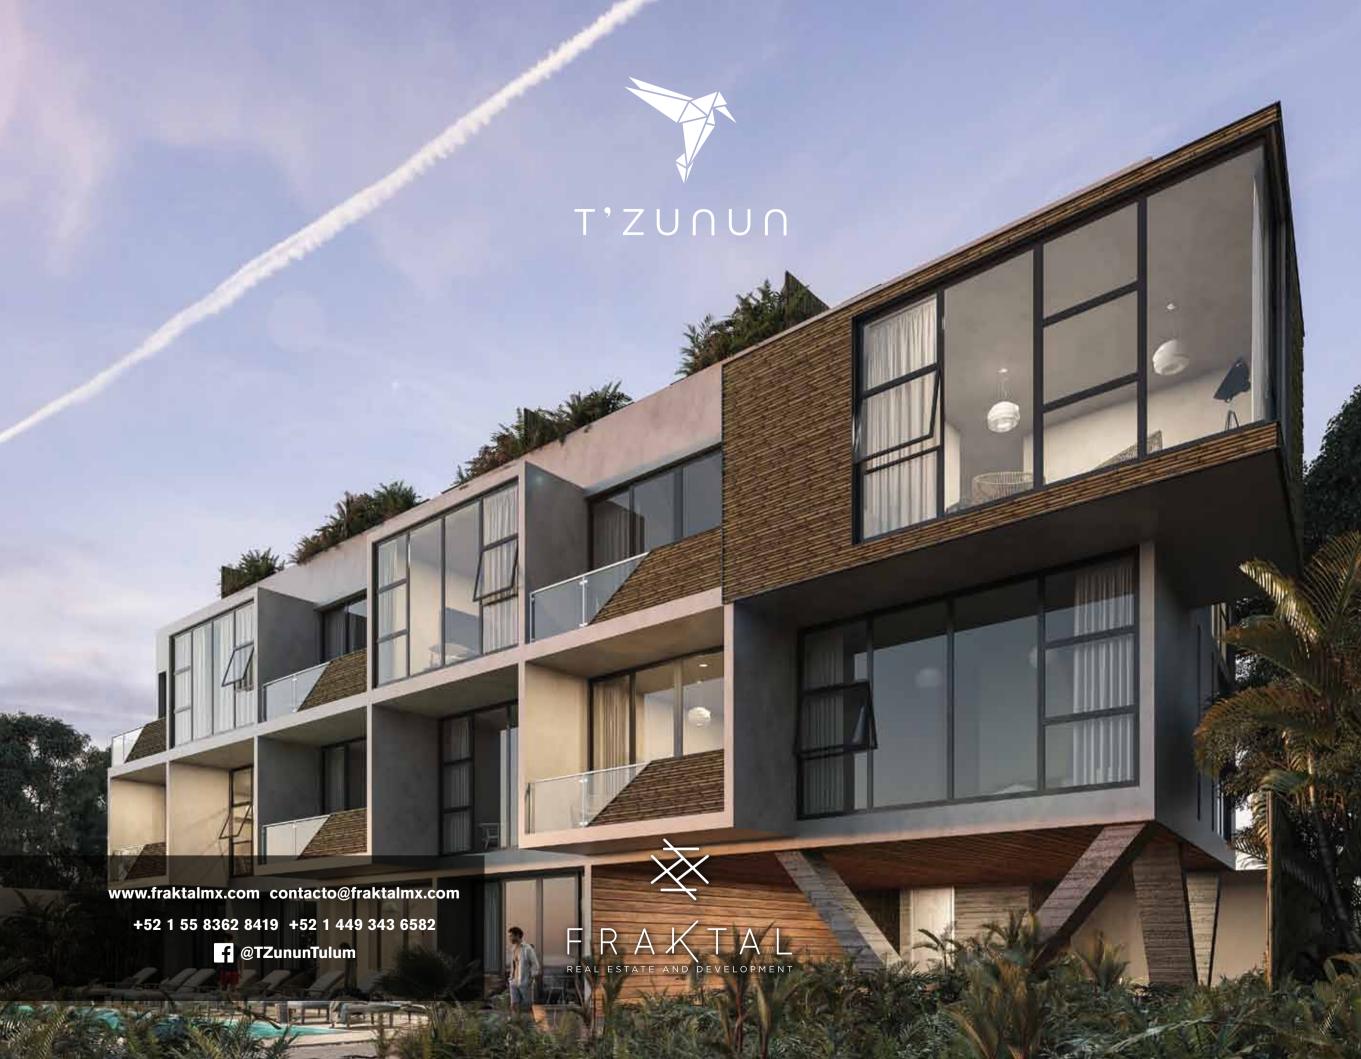

## **SPATIAL QUALITY**

The building evokes a Mayan pattern using floating balconies that create a rhythm of light and shadows along the main façade. And the subtle touch of the building in the plot represents the elegance of the humming bird.

## **LOW DENSITY**

These attribute of the building stands for exclusiveness, since the number of apartments is as low as 11, compared to other developments in the area. The low density ensures a high-quality, intimate and elegant experience in our development.