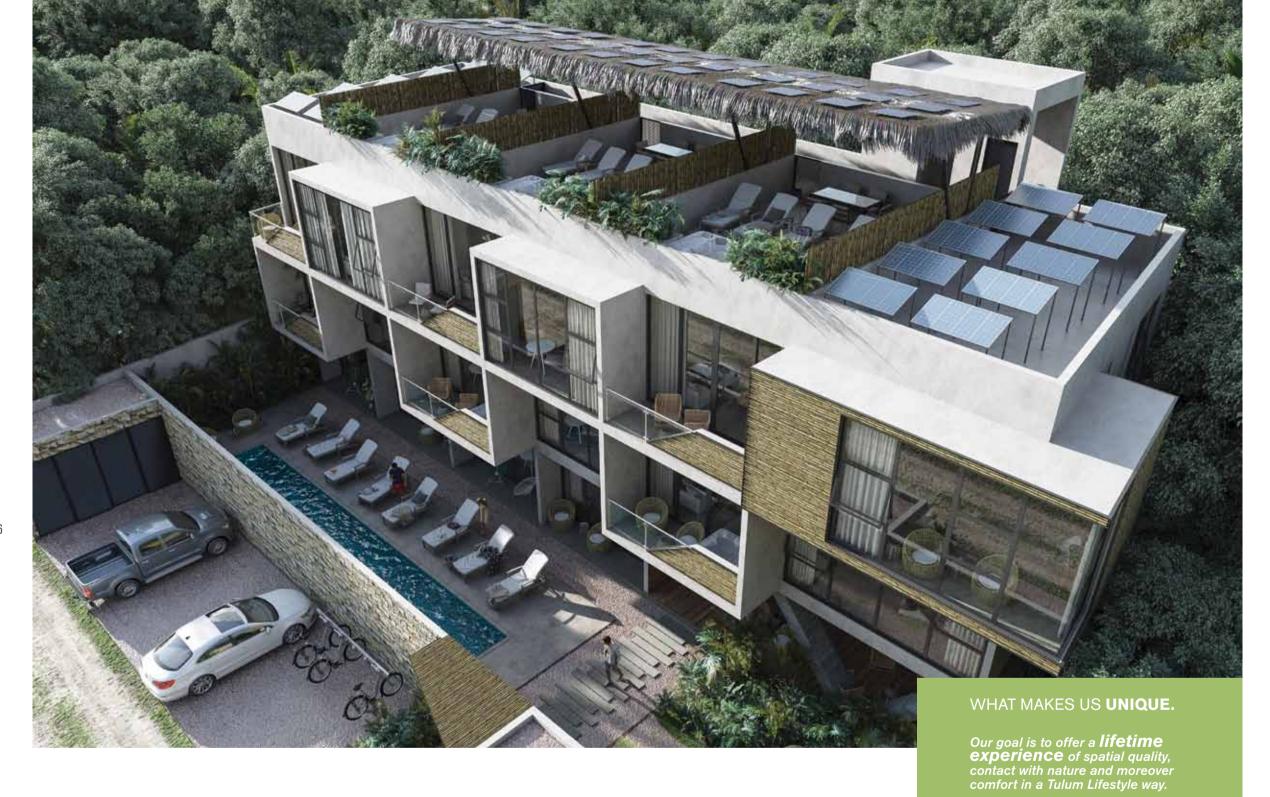

## **LOW DENSITY**

These attribute of the building stands for exclusiveness, since the number of apartments is as low as 11, compared to other developments in the area. The low density ensures a high-quality, intimate and elegant experience in our development.

solar panels

garden

pool

wood common space

elevator

surveillance

allows the jungle to be the protagonist of the scene, the warmth of wood, the strength and elegance of bamboo and moreover the use of regional construction techniques such as the use of "Piedra maya" and a "palapa" roof that will not only host the luxurious rooftop gardens but also collect energy for the building with the use of solar panels. Also, the interiors will be dressed in the pin-pointed use of materials such as hand painted tiles from Yucatan and the use of the ancient and natural "chukum". Along with the handmade furniture from local artisans the Tulum lifestyle is properly addressed in both interiors and exteriors of the building, making the experience of vernacular luxury possible.

## **SUSTAINABILITY**

We care about the future of our planet, and strongly believe in the use of renewable and efficient natural resources. These is achieved using well known and efficiency proven solar panels and collectors, that will help in the heating of the pools, showers and partial electrical power of the building, lowering the power consumption of the building and decreasing the environmental impact. Water is important for us too, that is why the building has a footprint of 40%, leaving the other 60% of the land with a high absorption coefficient that help the refilling of the aquifers in a natural way. Also, using high-end technology black water treatment plant we ensure that the water in the underground rivers and aguifers does not get polluted, which can be a major issue for the conservation of the environment.