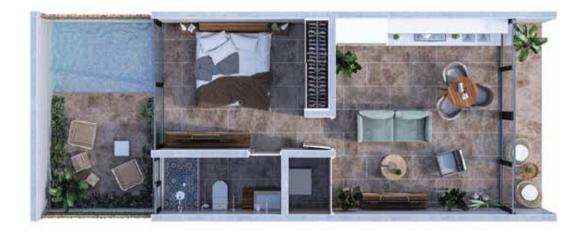

## GARDEN SUITE

## **GROUND** FLOOR

Interior: 50 m²/ 538 sqft Exterior: 15 m²/ 161 sqft

Full luxury contained in a 1 bed room apartment totally equipped and furnished, including its private garden and plunge pool (3 units).

PRICE \$146,983.05 USD