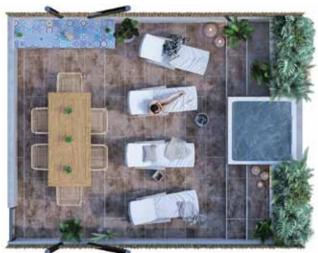

## **COMFORT AND AMENITIES**

The environments created in the interiors and exteriors of the building host the users with high quality spaces that will offer experience beyond the common standards. The uniqueness of every apartment of the building offers comfort in every way possible regardless the size. The common areas invite the users to get to know each other, conform a small community and share the spaces such as the pool, the garden and the wood common space, amongst the experience of activities that may go from yoga lessons, to cocktail parties in the jungle. Additional to the users comfort the building is equipped with an elevator making it more attractive to users of different ages.